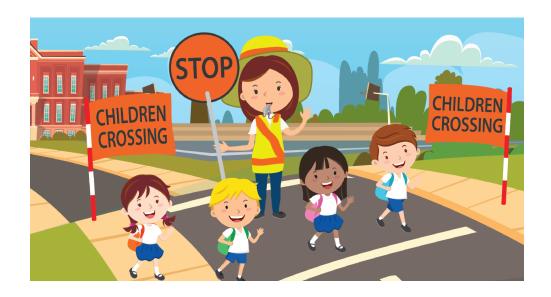

## **School Crossing Supervisor**

### Remember to STOP for our supervisor

A school crossing supervisor is supporting our school each morning and afternoon to increase safety for children. Please support this initiative by driving safely near the school and encouraging children to use the supervised crossing.

Our crossing supervisor is responsible for controlling a busy environment, which includes managing the flow of pedestrians, cyclists and motorists during peak times. It is important for motorists to drive at a speed which allows them to safely stop when the supervisor enters the road. Please be patient and allow the crossing supervisor and other pedestrians to safely clear the road prior to proceeding.

STOP

des. It

en the

nd other

The school community is encouraged to familiarise themselves with the basic crossing supervisor procedures:

- The supervisor will ask pedestrians to wait in a safe location by the side of the road
- When it is safe, the supervisor will stop traffic
- The supervisor will blow their whistle twice to indicate it is safe to cross.